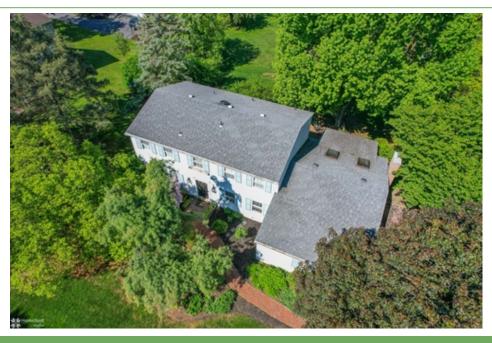

## 1245 Valley View Drive, Allentown, PA 18103

- » Beds: 4 | Baths: 3 Full
- » MLS #: 756870
- » Single Family | 3,455 ft<sup>2</sup>
- » More Info: 1245ValleyView.IsForSale.com

Jane Schiff (610) 216-5232 (Direct) (610) 398-0411 (Office) marketing@homespotmedia.com

## Remarks

Welcome to 1245 Valley View Drive – A Colonial Gem in Clearview Manor! Nestled in the desirable Clearview Manor neighborhood of East Penn, this charming two-story colonial is ideally located just minutes from LVH-Cedar Crest, Routes 78 and 222, and Costco!!Lovingly maintained by its original owners, this home offers both comfort and functionality. Step inside to find an expanded living and dining area that flows seamlessly into an eat-in kitchen overlooking a peaceful patio and landscaped back yard. The current layout features a flexible first-floor office that can easily be converted back to the original formal dining room. Enjoy natural light year-round in the spacious family room with skylights and a wood-burning fireplace and opens into a stunning four-season room complete with surrounding glass, heating, and air conditioning—perfect for relaxing or entertaining in any weather. Hardwood floors run throughout the first floor of the home adding warmth and character. Upstairs, you'll find four generously sized bedrooms, including a spacious primary suite with a private en suite bath, plus a full hall bathroom. The finished basement provides additional living and play space plus, ample storage. Don't miss your chance to own this inviting, well-loved home. Schedule your showing